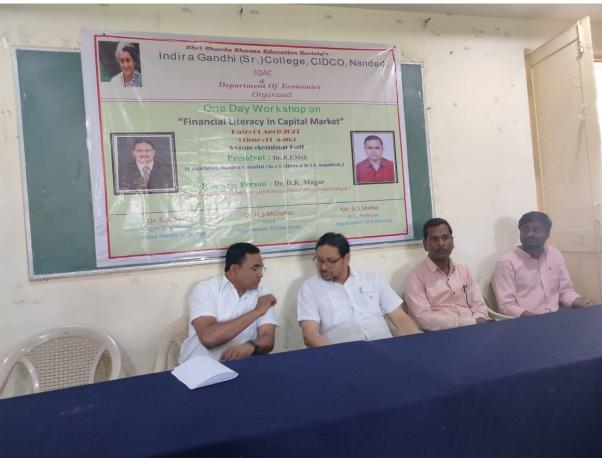

महोदय,

वरील विषयाला अनुसरून आपणास विनंती करण्यात येते कि, आमच्या महाविद्यालयात "भांडवली बाजारातील वित्तीय साक्षरता" (Financial Literacy in Capital Market) या विषयावर आयोजित एक दिवशीय कार्यशाळेस आपण दिनांक ०१/०४/२०२३ रोजी सकाळी ११.०० वाजता साधन व्यक्ती म्हणून उपस्थित राहून सहकार्य करावे.ही विनंती.