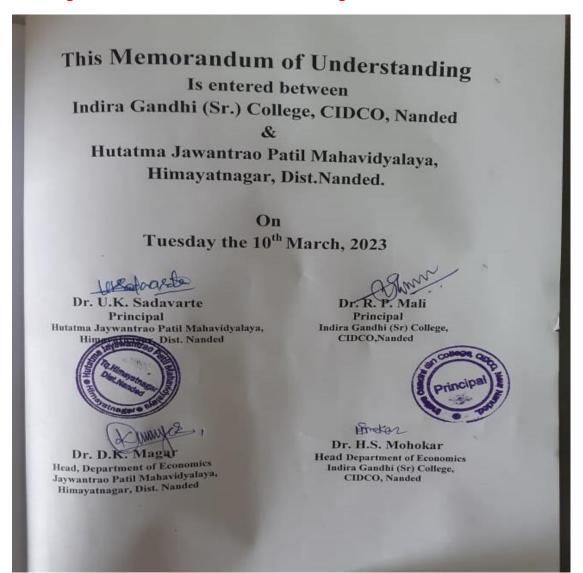

# इंदिरा गांधी वरिष्ठ महाविद्यालय सिडको,नवीन नांदेड (महाराष्ट्र) 431603

शा.मा.क:- एनजीसी २००० / नमवि /(1/२०००) म.शि.उ दिनांक २८ जून २००० (स्वामी रामानंद तीर्थ मराठवाडा विद्यापीठ,नांदेडशी संलग्नित)

NAAC Accredited "B" Grade with CGPA: 2.62 & ISO 9001:2015 Certified
Best College Award By S.R.T.M. University, Nanded

दुर्चनी कमांक:-कार्यालय (02462) 227426 Email id- igcollegenanded@gmail.com

अशोकराव शंकररावजी चव्हाण

बी.. एस्सी., एम. बी.. ए. अध्यक्ष डी.पी.सावंत

बी..एस्सी..(ऑनर्स) सचिव डॉ. आर. पी.माळी

एम. एस्सी., पीएच.डी. प्राचार्य

जावकक:-इंगांवम / 2022-23 /

दिनांक:- 29 | 03 | 2023

प्रति, मा.डॉ.डी.के.मगर, अर्थशास्त्र विभाग प्रमुख, हुतातमा जयवंतराव पाटील महाविद्यालय,हिमायतनगर, जिल्हा.नांदेड.

विषय : साधन व्यक्ती म्हणून उपस्थित राहणे बाबत.

महोदय,

वरील विषयाला अनुसरून आपणास विनंती करण्यात येते कि, आमच्या महाविद्यालयात "भांडवली बाजारातील वित्तीय साक्षरता" (Financial Literacy in Capital Market) या विषयावर आयोजित एक दिवशीय कार्यशाळेस आपण दिनांक ०१/०४/२०२३ रोजी सकाळी ११.०० वाजता साधन व्यक्ती म्हणून उपस्थित राहून सहकार्य करावे.ही विनंती.